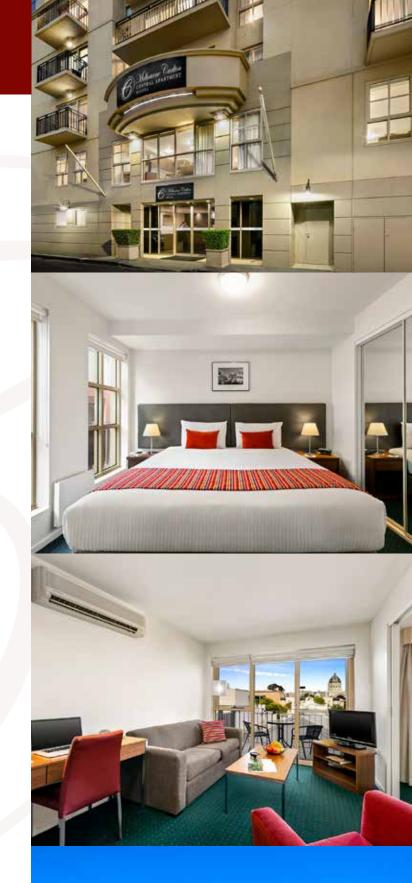

### **Apartment Types**

Studio Apartment One Bedroom Apartment Two Bedroom Apartment

# Apartment Facilities and Features

- Separate living and dining area (excluding Studios)
- Fully equipped kitchens and laundry facilities
- Kitchenettes in Studios
- Stylish furnishings
- · Apartment controlled air conditioning
- Some apartments feature a private balcony
- Flat-screen TV
- · Great natural light
- · WiFi internet access
- In room safes