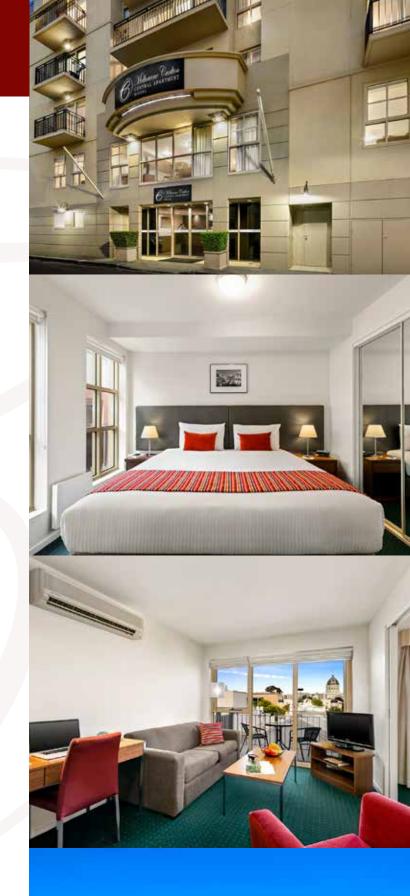

# **Apartment Types**

Studio Apartment One Bedroom Apartment Two Bedroom Apartment

## Apartment Facilities and Features

- Separate living and dining area (excluding Studios)
- Fully equipped kitchens and laundry facilities
- · Kitchenettes in Studios
- Stylish furnishings
- · Apartment controlled air conditioning
- Some apartments feature a private balcony
- Flat-screen TV
- · Great natural light
- · WiFi internet access
- · In room safes